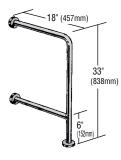

#### 2424V **Shower Bar with Vertical Arm**

#### 3636V **Tub/Shower Bar**

The 2424V and 3636V are multi-purpose bars that provide a vertical arm and two horizontal supports. When entering tub, if the bather's right hand grips the vertical, specify right hand. If reverse, specify left.