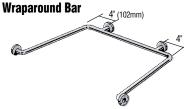

# 483

#### 483/C-70 **Wraparound Bar with Sleeved Mid Support**

Offers support on all three walls of shower. Bar is custom fabricated to finish wall dimensions. The 483 has smooth, one-piece construction with no sleeves. The 483/C-70 is fabricated and shipped in components with sleeved mid-support covering joint connection.