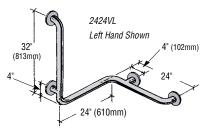

#### 2424V **Shower Bar with Vertical Arm**

#### 3636V **Tub/Shower Bar**

The 2424V and 3636V are multi-purpose bars that provide a vertical arm and two horizontal supports. When entering tub, if the bather's right hand grips the vertical, specify right hand. If reverse, specify left.