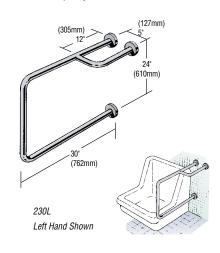

#### 230 Sitz Bath Bar

Wall-mounted bar with outrigger for stability. When sitting in sitz bath, if the bather's right hand grips the vertical, specify right hand. If reverse, specify left.