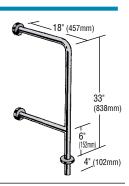

## 6011 Floor-to-Ceiling Grab Bar

Available in  $1\frac{1}{2}$  or  $1\frac{1}{4}$  16 gauge tubing (38,32&1.7mm). The floor flange is welded; the sleeved ceiling flange attaches to the tubing with set screws to facilitate installation. Specify desired length.