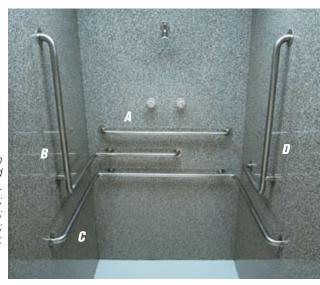

oth vertical and horizontal bars are recommended for stability in the shower. TSM recommends vertical bars at the point of entry to the shower and a horizontal bar on the service wall. Fastener kits are ordered separately (see page 23).

Dimensions are centerline unless noted otherwise.

These shower bars are Series H/R-1 satin finish stainless steel with 11/2" O.D. tubing (38mm) and exposed screw flanges. (A) H-36/R-1 Basic Straight Bar; (B) H-2424V/R-1, LH Shower Bar with Vertical Arm; (C) H-483/R-1 Wraparound Bar; (D) H-1632/R-1, RH Horizontal/Vertical Bar.