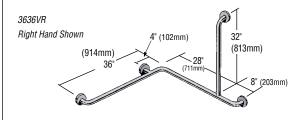

#### 3636V **Tub/Shower Bar**

The 2424V and 3636V are multi-purpose bars that provide a vertical arm and two horizontal supports. When entering tub, if the bather's right hand grips the vertical, specify right hand. If reverse, specify left.