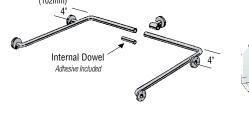

# 483

#### 483/C-70 **Wraparound Bar with Sleeved Mid Support**

Offers support on all three walls of shower. Bar is custom fabricated to finish wall dimensions. The 483 has smooth, one-piece construction with no sleeves. The 483/C-70 is fabricated and shipped in components with sleeved mid-support covering joint connection.