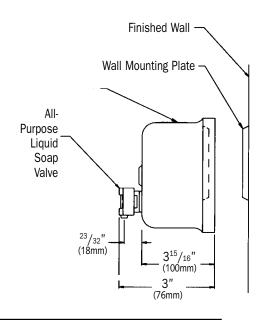

#### Installation

- Recommended mounting height for general utility from finish floor to bottom of tank is 42" (1066mm), or 6" (152mm) minimum above the washbasin.
- Unit is surface mounted on wall or partition with wall mounting plate (supplied) and fasteners. It is the installer's responsibility to select fasteners that are appropriate for the wall or partition condition and application.
- Unit is secured to interlocking wedge bracket and locked in place by a locking screw (supplied) installed through hinged refill door.
- 4. Accessories should be inspected periodically to make sure their attachment to the wall is not loosening.