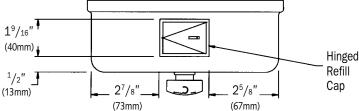

### Specification

Surface Mounted Horizontal Tank Soap Dispenser shall have a capacity of 40 fluid oz. (1.18 liter) of liquid or lotion soaps, synthetic detergents and antibacterial soaps containing PCMX and/or Triclosan. Dispenser shall be fabricated of 20 gauge stainless steel, alloy 18-8 type 304. All exposed sursfaces shall be #4 satin finish. Valve shall be constructed of a plastic valve body and push button with stainless steel and plastic internal parts. Valve operation shall comply with ADA Accessibility

Guidelines by requiring no more than 5 pounds (22.2 Newtons) pressure to actuate and require no grasping or twisting by operator. A tamper-resistant sight gauge shall be provided. Unit shall have a hinged stainless steel refill door on top of unit, which is opened with special key provided.