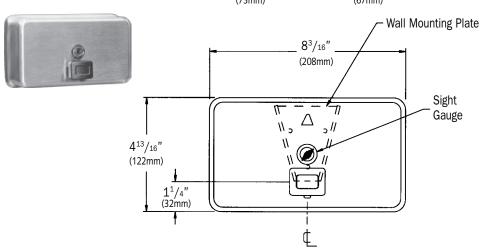

### Specification

Surface Mounted Horizontal Tank Soap Dispenser shall have a capacity of 40 fluid oz. (1.18 liter) of liquid or lotion soaps, synthetic detergents and antibacterial soaps containing PCMX and/or Triclosan. Dispenser shall be fabricated of 20 gauge stainless steel, alloy 18-8 type 304. All exposed sursfaces shall be #4 satin finish. Valve shall be constructed of a plastic valve body and push button with stainless steel and plastic internal parts. Valve operation shall comply with ADA Accessibility

Guidelines by requiring no more than 5 pounds (22.2 Newtons) pressure to actuate and require no grasping or twisting by operator. A tamper-resistant sight gauge shall be provided. Unit shall have a hinged stainless steel refill door on top of unit, which is opened with special key provided.

#### Installation

- Recommended mounting height for general utility from finish floor to bottom of tank is 42" (1066mm), or 6" (152mm) minimum above the washbasin.
- Unit is surface mounted on wall or partition with wall mounting plate (supplied) and fasteners. It is the installer's responsibility to select fasteners that are appropriate for the wall or partition condition and application.
- Unit is secured to interlocking wedge bracket and locked in place by a locking screw (supplied) installed through hinged refill door.
- 4. Accessories should be inspected periodically to make sure their attachment to the wall is not loosening.