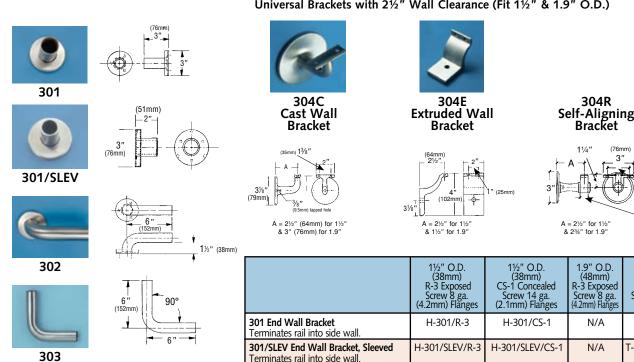

## Universal Brackets with 2½" Wall Clearance (Fit 1½" & 1.9" O.D.)

304R

- 304E Extruded Wall Bracket is installed with one 3/8" hex head lag screw through the 2" wide base (51mm).

- 304C Cast Wall Bracket is installed with one 3/8"-16 hanger bolt through the 3" round wall flange center (76mm).

|                                                                                                                                                                                                       | 1½" O.D.<br>(38mm)<br>R-3 Exposed<br>Screw 8 ga.<br>(4.2mm) Flanges | 1½" O.D.<br>(38mm)<br>CS-1 Concealed<br>Screw 14 ga.<br>(2.1mm) Flanges | 1.9" O.D.<br>(48mm)<br>R-3 Exposed<br>Screw 8 ga.<br>(4.2mm) Flanges | 1.9" O.D.<br>(48mm)<br>SF-6 Exposed<br>Screw ¼" Thick<br>Flanges |
|-------------------------------------------------------------------------------------------------------------------------------------------------------------------------------------------------------|---------------------------------------------------------------------|-------------------------------------------------------------------------|----------------------------------------------------------------------|------------------------------------------------------------------|
| <b>301 End Wall Bracket</b> Terminates rail into side wall.                                                                                                                                           | H-301/R-3                                                           | H-301/CS-1                                                              | N/A                                                                  | T-301/SF-6                                                       |
| <b>301/SLEV End Wall Bracket, Sleeved</b> Terminates rail into side wall.                                                                                                                             | H-301/SLEV/R-3                                                      | H-301/SLEV/CS-1                                                         | N/A                                                                  | T-301/SLEV/SF-6                                                  |
| <b>302 Return Wall Bracket</b><br>Terminates rail with a sidewall return.                                                                                                                             | H-302/R-3                                                           | H-302/CS-1                                                              | N/A                                                                  | T-302/SF-6                                                       |
| <b>303 90° Elbow</b> Forms inside or outside corner.                                                                                                                                                  | H-303                                                               | H-303                                                                   | T-303                                                                | T-303                                                            |
| <b>304A Underslung Support with Saddle</b> Support is ½" rod (13mm). Attaches to tubing with set screws provided by manufacturer. Recommended spacing maximum 60" (1524mm) on center.                 | H-304A/R-3                                                          | N/A                                                                     | T-304A/R-3                                                           | N/A                                                              |
| 304T Underslung Support with Saddle<br>Support is 1" O.D. tubing (25mm).<br>Attaches to tubing with set screws<br>provided by manufacturer.<br>Recommended spacing maximum 60"<br>(1524mm) on center. | H-304T/R-3                                                          | H-304T/CS-1                                                             | T-304T/R-3                                                           | T-304T/SF-6                                                      |