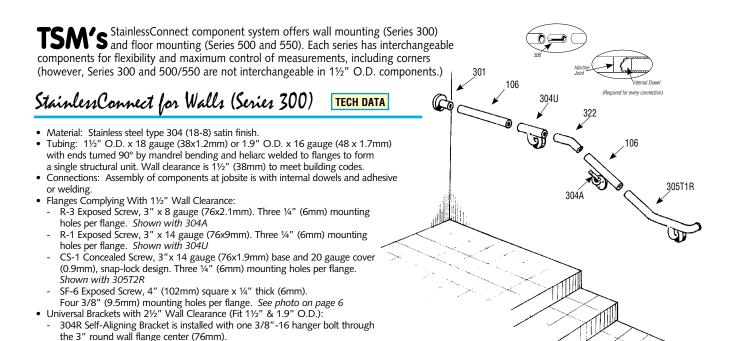

## Universal Brackets with 2½" Wall Clearance (Fit 1½" & 1.9" O.D.)

304R

- 304E Extruded Wall Bracket is installed with one 3/8" hex head lag screw through the 2" wide base (51mm).

- 304C Cast Wall Bracket is installed with one 3/8"-16 hanger bolt through the 3" round wall flange center (76mm).