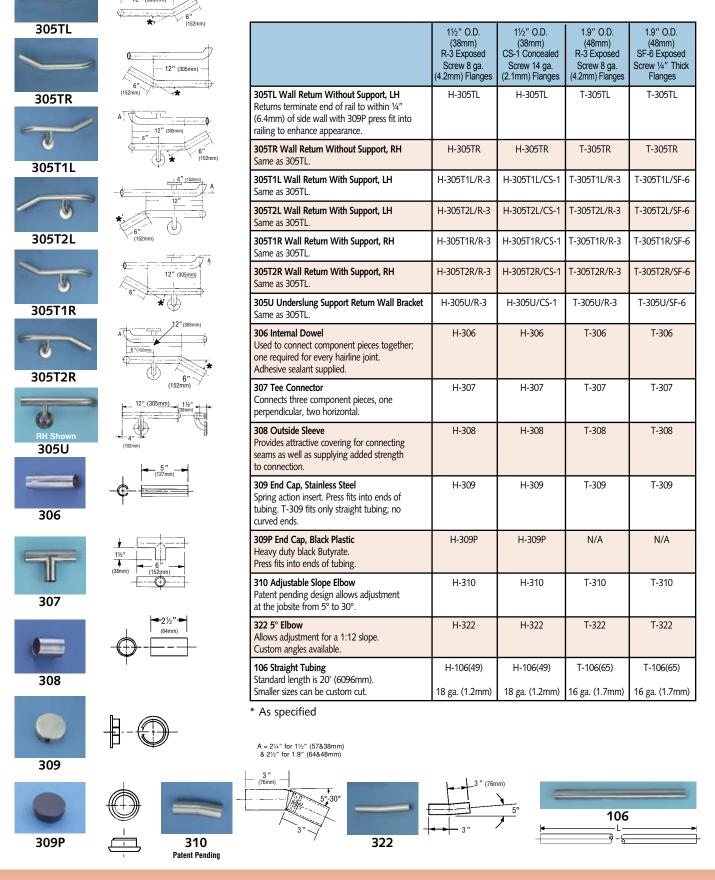

|                                                                                                                                                                                                       | 1½" O.D.<br>(38mm)<br>R-3 Exposed<br>Screw 8 ga.<br>(4.2mm) Flanges | 1½" O.D.<br>(38mm)<br>CS-1 Concealed<br>Screw 14 ga.<br>(2.1mm) Flanges | 1.9" O.D.<br>(48mm)<br>R-3 Exposed<br>Screw 8 ga.<br>(4.2mm) Flanges | 1.9" O.D.<br>(48mm)<br>SF-6 Exposed<br>Screw ¼" Thick<br>Flanges |
|-------------------------------------------------------------------------------------------------------------------------------------------------------------------------------------------------------|---------------------------------------------------------------------|-------------------------------------------------------------------------|----------------------------------------------------------------------|------------------------------------------------------------------|
| <b>301 End Wall Bracket</b> Terminates rail into side wall.                                                                                                                                           | H-301/R-3                                                           | H-301/CS-1                                                              | N/A                                                                  | T-301/SF-6                                                       |
| <b>301/SLEV End Wall Bracket, Sleeved</b> Terminates rail into side wall.                                                                                                                             | H-301/SLEV/R-3                                                      | H-301/SLEV/CS-1                                                         | N/A                                                                  | T-301/SLEV/SF-6                                                  |
| <b>302 Return Wall Bracket</b><br>Terminates rail with a sidewall return.                                                                                                                             | H-302/R-3                                                           | H-302/CS-1                                                              | N/A                                                                  | T-302/SF-6                                                       |
| <b>303 90° Elbow</b> Forms inside or outside corner.                                                                                                                                                  | H-303                                                               | H-303                                                                   | T-303                                                                | T-303                                                            |
| <b>304A Underslung Support with Saddle</b> Support is ½" rod (13mm). Attaches to tubing with set screws provided by manufacturer. Recommended spacing maximum 60" (1524mm) on center.                 | H-304A/R-3                                                          | N/A                                                                     | T-304A/R-3                                                           | N/A                                                              |
| 304T Underslung Support with Saddle<br>Support is 1" O.D. tubing (25mm).<br>Attaches to tubing with set screws<br>provided by manufacturer.<br>Recommended spacing maximum 60"<br>(1524mm) on center. | H-304T/R-3                                                          | H-304T/CS-1                                                             | T-304T/R-3                                                           | T-304T/SF-6                                                      |