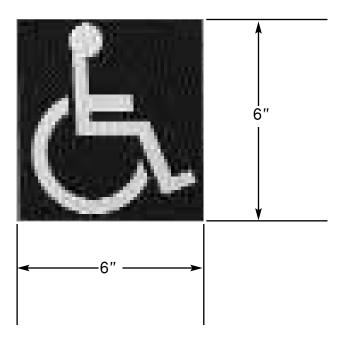

## **Suggested Architectural Specification**

Model # 840-C Handicapped Decal from TSM.

Tubular Specialties Manufacturing, Inc., Los Angeles, California, 800/Call TSM (800/225-5876).

Pressure-sensitive international symbol for the handicapped. Silver on blue background, 6" x 6" (152x152mm).