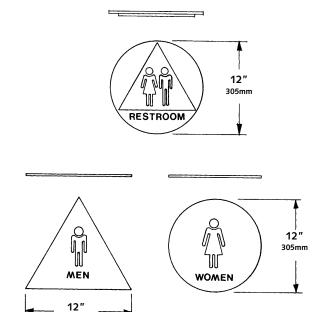

### **Model Numbers**

☐ 840 Women

**3** 840-A Men

■ 840-B Restrooms

## **Suggested Architectural Specification**

Model #\_\_\_\_\_ [840 Women] [840-A Men] [840-B Restrooms] Signs from TSM. Tubular Specialties Manufacturing, Inc., Los Angeles, California, 800/Call TSM (800/225-5876). Blue and white plexigalss with polished edges. Wording [WOMEN] [MEN] [RESTROOMS].

### **Installation/Care & Maintenance**

Sign is surface mounted. Double-backed tape is provided for 840 and 840-A and screws are provided for 840-B. To clean signs, wipe with ammonia-based cleaner and soft cloth; avoid abrasive cleansers.