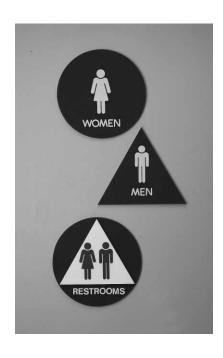

### **Model Numbers**

☐ 840 Women

**3** 840-A Men

■ 840-B Restrooms

## **Suggested Architectural Specification**

Model #\_\_\_\_\_ [840 Women] [840-A Men] [840-B Restrooms] Signs from TSM. Tubular Specialties Manufacturing, Inc., Los Angeles, California, 800/Call TSM (800/225-5876). Blue and white plexigalss with polished edges. Wording [WOMEN] [MEN] [RESTROOMS].