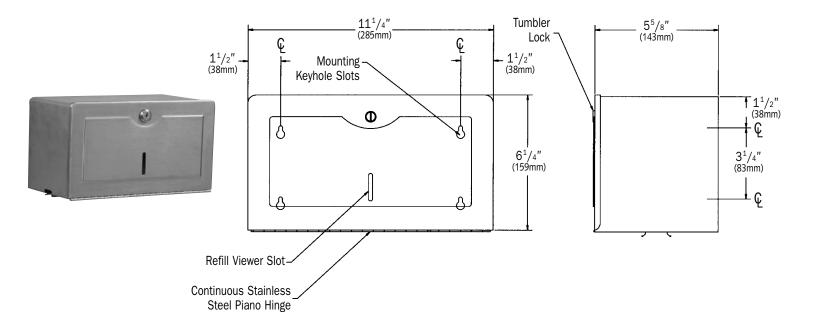

### **Specification**

Surface-Mounted Paper Towel Dispenser shall hold and dispense 400 standard single-fold paper towels. Unit shall be fabricated of alloy 18-8 type 304 stainless steel, 22 gauge. Towel dispensing slot shall have a fully-deburred edge for snag-free dispensing and user safety. Dispenser door shall be attached to bottom of unit with a full-length 3/16" (5mm) dia. multi-staked stainless steel piano hinge and shall be held closed with a tumbler lock keyed alike to other TSM washroom equipment. Structural assembly of body and door components shall be of welded construction. Door

shall be provided with a refill view indicator and be held closed with a tumbler lock. All exposed surfaces shall be #4 satin finish and shall be protected during shipment with PVC film easily removable after installation.

## **Operation**

Towels are self-feeding as withdrawn by hand until supply is depleted. Unit may be reloaded with a partial load in-place and

will continue to feed proerly. Low level of towel supply is indicated from 30% capacity to approximately 15% level. Locking door prevents unauthorized access or removal.

#### Installation

- Unit is surface mounted on wall through concealed mounting holes provided.
- It is the installer's responsibility to select fasteners that are appropriate for the wall or partition condition and application.
- 3. Accessories should be inspected periodically to make sure their attachment to the wall is not loosening.