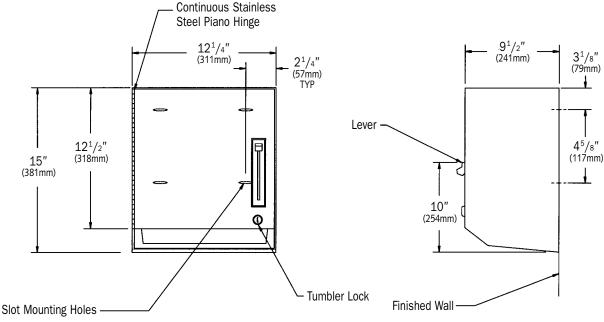

## **Specification**

Surface-Mounted Roll Paper Towel Dispenser shall hold and dispense one 8" or 9" (203 or 229mm) wide up to 800 feet (244m) long standard towel roll and one stub roll up to 4" (102mm) diameter. Automatic transfer mechanism shall dispense towels from stub roll before starting new roll. Lever shall operate unit and shall adjust to dispense 2<sup>1</sup>/<sub>2</sub>", 4" or 5" (64, 102 and 127mm) preset length of towel. Unit frame and cabinet shall be fabricated of alloy 18-8 type 304 stainless steel, 22 gauge. Door shall be fabricated of 18 gauge. Towel dispensing slot shall be smooth and burr-free for snag-free dispensing and user safety. Roll paper towel mechanism shall be

# Installation

- 1. To comply with ADA Accessibility Guidelines, unit should be installed so that the towel dispenser lever is 54" (1372mm) maximum above finished floor (AFF) if clear floor side reach access is provided, or 48" (1219mm) maximum AFF if clear floor forward reach access only is provided.
- 2. It is the installer's responsibility to select fasteners that are appropriate for the wall or partition condition and application.

© 2006, Tubular Specialties Mfg., Inc. All Rights Reserved

Manufacturer reserves the right to alter design or dimensions without formal notice and without incurring obligation.

enamel painted steel. Door shall be attached to cabinet at side with a full-length 3/16" (5mm) dia. multi-staked stainless steel piano hinge and shall be held closed with a tumbler lock keyed alike to other TSM washroom equipment. Structural assembly of all components shall be of welded construction. All exposed surfaces shall be #4 satin finish and shall be protected during shipment with PVC film easily removable after installation.

- 3. Unit is surface mounted on wall through concealed mounting holes provided.
- 4. Accessories should be inspected periodically to make sure their attachment to the wall is not loosening.