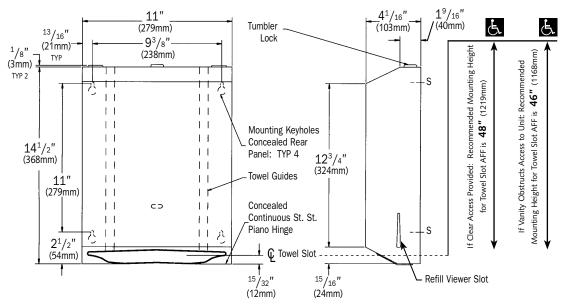

### **Specification**

Surface Mounted Paper Towel Dispenser shall hold and dispense 525 standard multi-fold or 400 standard C-fold paper towels and shall be fabricated from 22 gauge type 304 stainless steel alloy 18-8. All exposed surfaces shall have a No. 4 satin finish and shall be protected during shipment with PVC film easily removable after installation. Towel dispensing slot shall have a fully hemmed-in rolled edge for snag-free dispensing and user safety. Dispenser door shall be attached to the bottom of unit with a concealed full-length  $^3/_{16}$ " dia. (4.8mm) heavyduty stainless steel multi-staked piano hinge and shall be held closed with a tumbler lock keyed alike to other TSM washroom

equipment. Structural assembly of body and door components shall be of welded construction. Unit shall be provided with refill viewer slots on each side. Unit shall have internal towel stack guides. Wall below unit shall be protected against accidental door drop by self-limited body and hinge construction. Dispenser shall enable simplified installation by hanging on pre-installed screw pattern (by others).

#### Installation

- To comply with ADA Accessibility Guideline, install unit so that towel dispenser slot is 48" (1219mm) maximum above finish floor (AFF) if clear floor access is provided, or 46" (1168mm) maximum AFF if side reach over an obstruction (vanity) is only provided.
- 2. It is the installer's responsibility to select fasteners that are appropriate for the wall or partition condition and application.
- 3. Unit is surface mounted on wall or partition using five
- fasteners (by others) through concealed mounting holes provided. Four mounting holes through back are keyhole slots for ease in hanging unit on pre-installed screws. Center top mounting hole is horizontal slot for ease of adjustment and vandal-resistant locking.
- 4. Accessories should be inspected periodically to make sure their attachment to the wall is not loosening.