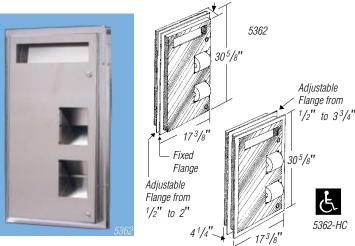

### **TECH DATA**

#### Seat Cover & TP Dispenser, Dual Access

Mounts centered through partition. Dispenses four rolls of toilet paper and 1,000 paper toilet seat covers.

Partition Opening:  $15^{1/2"} \times 28^{7/8"}$  (395 x 735mm) Suggested Mounting Height: 30" from bottom of unit to floor (760mm)

#### Also Available:

#### 5362-HC Dual-Access HC

Similar to 5362, but one side mounts flush to partition of barrier-free side to allow for grab bar. Both sides are usable but serviced from one side. **Suggested Mounting Height:** 

15" from bottom of unit to floor (380mm)