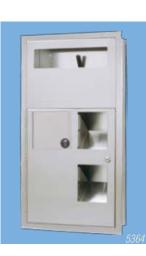

## Seat Cover & TP Dispenser with Sanitary Disposal

For end wall installation. Dispenses two rolls of toilet paper and 1,000 paper toilet seat covers.

**Rough Wall Opening:**  $16^{"} \times 29^{1/4"} \times 4^{1/4"}$  ( $405 \times 745 \times 110$ mm) **Suggested Mounting Height:** 30" from bottom of unit to floor; Barrier-Free, 15" (760 & 380mm)