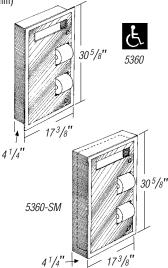

## Seat Cover & TP Dispenser

For end wall installation. Dispenses two rolls of toilet paper and 1,000 paper toilet seat covers. Wall Opening:  $16^{\circ} \times 29^{\frac{1}{4}^{\circ}} \times 4^{\frac{1}{4}^{\circ}}$  (405 x 745 x 110mm) Suggested Mounting Height: 30° from bottom of unit to floor; Barrier-Free, 15° (760 & 380mm)

#### 5360-SM Surface Mounted

Similar to 5360, but with stainless steel collar for surface mounting. **Suggested Mounting Height:** 30° from bottom of unit to floor (760mm)