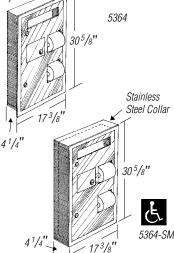

## Seat Cover & TP Dispenser with Sanitary Disposal

For end wall installation. Dispenses two rolls of toilet paper and 1,000 paper toilet seat covers.

**Rough Wall Opening:**  $16^{"} \times 29^{1/4"} \times 4^{1/4"}$  ( $405 \times 745 \times 110$ mm) **Suggested Mounting Height:** 30" from bottom of unit to floor; Barrier-Free, 15" (760 & 380mm)

#### 5364-SM Surface Mounted

Similar to 5364, but with stainless steel collar for surface mounting. Suggested Mounting Height: 30° from bottom of unit to floor (760mm)