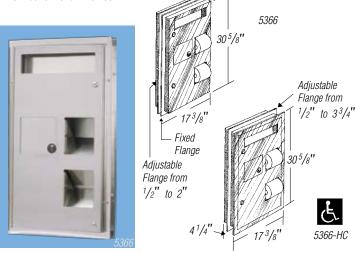

#### 5366 TECH DATA

#### Seat Cover & TP Dispenser with Sanitary Disposal, Dual Access

Mounts through partition. Both sides are usable but serviced from one side. Dispenses four rolls of toilet paper and 1,000 paper toilet seat covers. **Partition Opening:**  $15^{1/2"} \times 28^{7/8"}$  (395 x 735mm) **Suggested Mounting Height:** 30" from bottom of unit to floor (760mm)

#### Also Available:

#### 5366-HC Dual-Access HC

Similar to 5366, but one side mounts flush to partition of barrier-free side to allow for grab bar. **Suggested Mounting Height:** 15" from bottom of unit to floor  $4^{1/4''}$ 