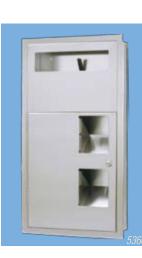

## Seat Cover & TP Dispenser

For end wall installation. Dispenses two rolls of toilet paper and 1,000 paper toilet seat covers. Wall Opening:  $16^{\circ} \times 29^{\frac{1}{4}^{\circ}} \times 4^{\frac{1}{4}^{\circ}}$  (405 x 745 x 110mm) Suggested Mounting Height: 30° from bottom of unit to floor; Barrier-Free, 15° (760 & 380mm)