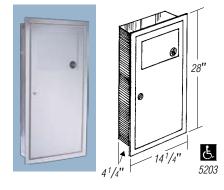

#### TECH DATA 5203

#### **Recessed Waste Receptacle**

Self-closing panel covers receptacle opening. Removable stainless steel waste container. Capacity: 3 gallon (11.4 L).

#### Wall Opening:

12 3/4" x 26 1/2" x 4 1/4" (324 x 673 x 108 mm)

### Suggested Mounting Height:

20" from bottom of unit to floor; barrier-free, 18" (510 & 460 mm).