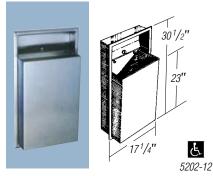

#### TECH DATA 5202-12

## **Recessed Waste Receptacle**

Removable 12 gallon (46 L) receptacle locks into cabinet. 4" Projection / 4" Recess.

Wall Opening:

15<sup>3</sup>/<sub>4</sub>" X 29" X 4 <sup>1</sup>/<sub>4</sub>" (400 x 740 x 108mm)

**Suggested Mounting Height:** 

12" from bottom of unit to floor (305mm).

Not Shown:

5202-D-12

- Model 5202-12 with <sup>1</sup>/2" Projection and 7 <sup>1</sup>/2" Recess

5202-12-S4 -

Model 5202-12 with stainless steel collar for surface mounting.