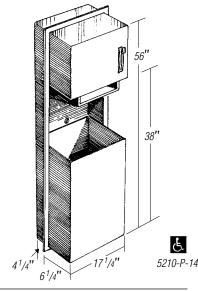

# **Semi-Recessed Roll Paper Towel Dispenser** and Waste Receptacle

Dispenses rolls 8" or 9" wide (205-230 mm) 800 feet long in preset lengths: 21/2", 4" or 5" per stroke (65, 100 or 125 mm). Removable waste receptacle is 14 gallons (53 L)...

22 Gauge type 304 stainless steel satin finish unless otherwise noted. Doors have full-length stainless steel piano hinges and tumbler locks.

**Wall Opening:**  $15\sqrt[3]{4}$ " x  $54\sqrt[1]{2}$ " x  $4\sqrt[1]{4}$ " (400 x 1384 x 110 mm)

Suggested Mounting Height:

16" from bottom of unit to floor; barrier-free, barrier-free wheelchair accessible side reach, 4" (405 & 102 mm)

Not Shown:

5210-P-14-S4 Model 5210-P-14 with stainless steel collar for surface mounting.