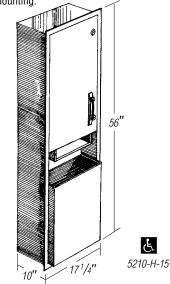

# **Recessed Roll Paper Towel Dispenser** and Waste Receptacle

Dispenses rolls 8" or 9" wide (205-230 mm) 800 feet long in preset lengths:  $2^{1}/2^{"}$ , 4" or 5" per stroke (65, 100 or 125 mm).

Removable waste receptacle is 15 gallons (57 L).

Wall Opening:

 $15\frac{3}{4}$ " X  $54\frac{1}{2}$ " X  $10\frac{1}{4}$ " (400 x 1384 x 260 mm)

**Suggested Mounting Height:** 

20" from bottom of unit to floor; barrier-free, 6" (510 & 150 mm).

Not Shown:

Suggested Mounting Height:

16" from bottom of unit to floor; barrier-free, barrier-free wheelchair accessible side reach, 4" (405 & 102 mm)

Not Shown:

5210-P-14-S4 Model 5210-P-14 with stainless steel collar for surface mounting.