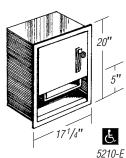

# 5210-E

# **Recessed Roll Paper Towel Dispenser**

Dispenses rolls 8" or 9" wide (205-230 mm) 800 feet long in preset lengths: 21/2", 4" or 5" per stroke (65, 100 or 125 mm).

## Wall Opening:

15 3/4" X 18 1/2" X 9 5/8" (400 x 470 x 245mm)

Not Shown

**5210-E-S6** - Model 5210-E with stainless steel collar for semi-recessing in 4" walls (102 mm).

**5210-E-S9** - Model 5210-E with stainless steel collar for surface mounting.