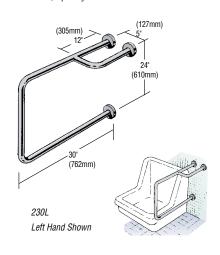

#### 230 Sitz Bath Bar

Wall-mounted bar with outrigger for stability. When sitting in sitz bath, if the bather's right hand grips the vertical, specify right hand. If reverse, specify left.