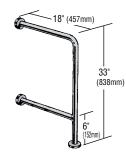

#### 1833WX **Drinking Fountain Bar with 4" Extension**

For Concrete Installation Drinking fountain bars alert sight-impaired of obstruction of drinking fountain. The 1833WX has a 4" extension to set bar into a concrete floor.