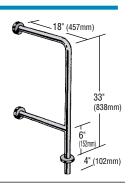

onnection.

# Specialty Bars

#### 230 Sitz Bath Bar

Wall-mounted bar with outrigger for stability. When sitting in sitz bath, if the bather's right hand grips the vertical, specify right hand. If reverse, specify left.



## (305mm) 12" 202 - 8" **Urinal Bar** 22" (559mm) (203mm) 20" (508mm)

#### TECH DATA 6011 Floor-to-Ceiling Grab Bar

Available in  $1\frac{1}{2}$  or  $1\frac{1}{4}$  16 gauge tubing (38,32&1.7mm). The floor flange is welded; the sleeved ceiling flange attaches to the tubing with set screws to facilitate installation. Specify desired length.

#### 1833WX **Drinking Fountain Bar with 4" Extension**

For Concrete Installation Drinking fountain bars alert sight-impaired of obstruction of drinking fountain. The 1833WX has a 4" extension to set bar into a concrete floor.



#### 1833 Drinking **Fountain Bar**