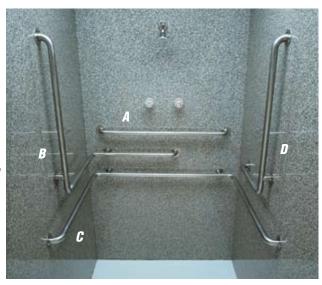

Dimensions are centerline unless noted otherwise.

These shower bars are Series H/R-1 satin finish stainless steel with 11/2" O.D. tubing (38mm) and exposed screw flanges. (A) H-36/R-1 Basic Straight Bar; (B) H-2424V/R-1, LH Shower Bar with Vertical Arm; (C) H-483/R-1 Wraparound Bar; (D) H-1632/R-1, RH Horizontal/Vertical Bar.