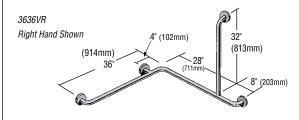

#### 3636V **Tub/Shower Bar**

The 2424V and 3636V are multi-purpose bars that provide a vertical arm and two horizontal supports. When entering tub, if the bather's right hand grips the vertical, specify right hand. If reverse, specify left.