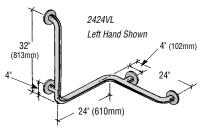

#### 2424V **Shower Bar with Vertical Arm**

#### 3636V **Tub/Shower Bar**

The 2424V and 3636V are multi-purpose bars that provide a vertical arm and two horizontal supports. When entering tub, if the bather's right hand grips the vertical, specify right hand. If reverse, specify left.