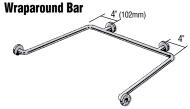

### 483

#### 483/C-70 **Wraparound Bar with Sleeved Mid Support**

Offers support on all three walls of shower. Bar is custom fabricated to finish wall dimensions. The 483 has smooth, one-piece construction with no sleeves. The 483/C-70 is fabricated and shipped in components with sleeved mid-support covering joint connection.