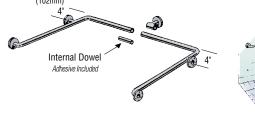

#### 483/C-70 **Wraparound Bar with Sleeved Mid Support**

Offers support on all three walls of shower. Bar is custom fabricated to finish wall dimensions. The 483 has smooth, one-piece construction with no sleeves. The 483/C-70 is fabricated and shipped in components with sleeved mid-support covering joint connection.