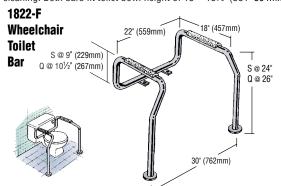

### 1818-T Safety Arm Rest

Extra-wide legs for easy access by wheelchair users. The 1822-F mounts to the floor and the 1818-FM-3 tilts up for easy cleaning. Both bars fit toilet bowl height of 15" - 15½" (381–394mm), but can be modified to fit your requirements.