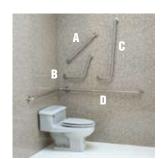

These toilet bars are Q/CS-1 satin finish stainless steel with 1½" (32mm) tubing and concealed screw flanges. Left hand is shown in each case except for the 2040M, which is not handed.

- A Q-2245/CS-1 45° Inclined Bar
- **B** Q-1220/CS-1 Boomerang Bar
- C Q-832/CS-1. LH Hockey Stick
- **D** Q-2040M/CS-1 @ 36" x 48" (914mm x 1219mm) Horizontal Corner Bar