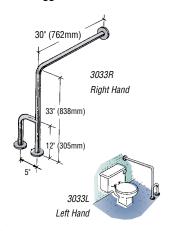

### Toilet Wall-to-Floor Bars

3033 & 3033D: These surface-mounted bars utilize outriggers at floor to stabilize. If the bar is on the right when the user is sitting on the toilet, specify right hand. If reverse, specify left. 3033WX: Provides the same function as the 3033 without outrigger at floor; however, the bar has a 4" extension set into a concrete floor. 3033Y: Exceptionally sturdy design allows surface mounting without outrigger or extension. Satin stainless steel tubing and bright chrome-plated brass cover flanges slip over steel liners attached to wall and floor.

# 3033 Wall-to-Floor Bar with Outrigger