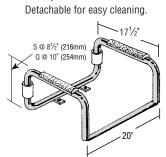

### Toilet Bars

Plastic arm rest not available on 11/2" (32mm, Q Series).

### 1818-T Safety Arm Rest

Extra-wide legs for easy access by wheelchair users. The 1822-F mounts to the floor and the 1818-FM-3 tilts up for easy cleaning. Both bars fit toilet bowl height of 15" - 15½" (381–394mm), but can be modified to fit your requirements.