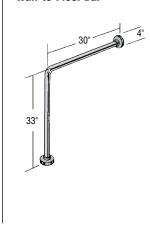

### Toilet Wall-to-Floor Bars

3033 & 3033D: These surface-mounted bars utilize outriggers at floor to stabilize. If the bar is on the right when the user is sitting on the toilet, specify right hand. If reverse, specify left. 3033WX: Provides the same function as the 3033 without outrigger at floor; however, the bar has a 4" extension set into a concrete floor. 3033Y: Exceptionally sturdy design allows surface mounting without outrigger or extension. Satin stainless steel tubing and bright chrome-plated brass cover flanges slip over steel liners attached to wall and floor.

#### 3033Y Wall-to-Floor Bar