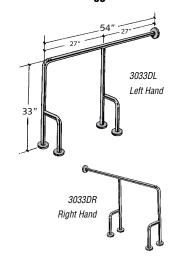

### Toilet Wall-to-Floor Bars

3033 & 3033D: These surface-mounted bars utilize outriggers at floor to stabilize. If the bar is on the right when the user is sitting on the toilet, specify right hand. If reverse, specify left. 3033WX: Provides the same function as the 3033 without outrigger at floor; however, the bar has a 4" extension set into a concrete floor. 3033Y: Exceptionally sturdy design allows surface mounting without outrigger or extension. Satin stainless steel tubing and bright chrome-plated brass cover flanges slip over steel liners attached to wall and floor.

## 3033D Wall-to-Floor Bar with Double Outrigger