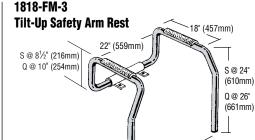

### 1818-T Safety Arm Rest

Extra-wide legs for easy access by wheelchair users. The 1822-F mounts to the floor and the 1818-FM-3 tilts up for easy cleaning. Both bars fit toilet bowl height of 15" - 15½" (381–394mm), but can be modified to fit your requirements.