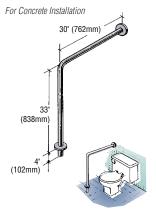

### Toilet Wall-to-Floor Bars

3033 & 3033D: These surface-mounted bars utilize outriggers at floor to stabilize. If the bar is on the right when the user is sitting on the toilet, specify right hand. If reverse, specify left. 3033WX: Provides the same function as the 3033 without outrigger at floor; however, the bar has a 4" extension set into a concrete floor. 3033Y: Exceptionally sturdy design allows surface mounting without outrigger or extension. Satin stainless steel tubing and bright chrome-plated brass cover flanges slip over steel liners attached to wall and floor.

#### 3033WX Wall-to-Floor Bar with 4" Extension