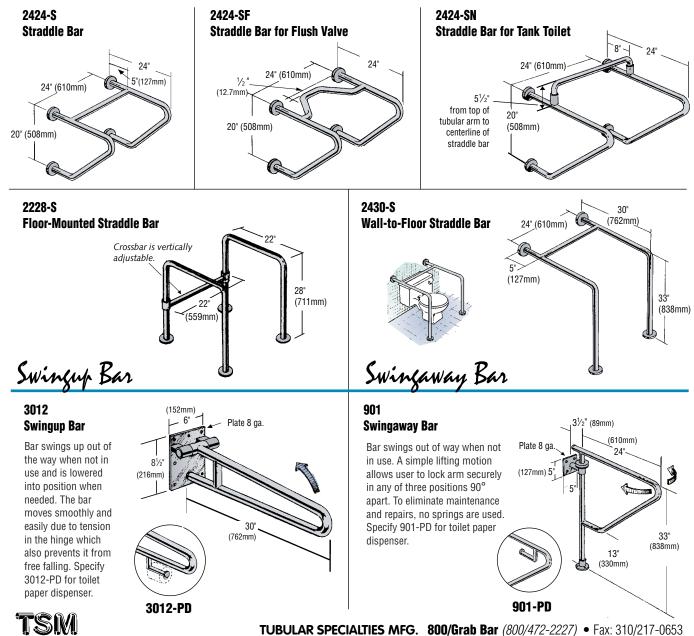

## Toilet Wall-to-Floor Bars

Tollet

ARS

GRAB

3033 & 3033D: These surface-mounted bars utilize outriggers at floor to stabilize. If the bar is on the right when the user is sitting on the toilet, specify right hand. If reverse, specify left. 3033WX: Provides the same function as the 3033 without outrigger at floor; however, the bar has a 4" extension set into a concrete floor. 3033Y: Exceptionally sturdy design allows surface mounting without outrigger or extension. Satin stainless steel tubing and bright chrome-plated brass cover flanges slip over steel liners attached to wall and floor.

These bars are excellent for walls with limited space. Fastener Kits are ordered separately (see page 23).

GRAE

**V** 

D

R

9