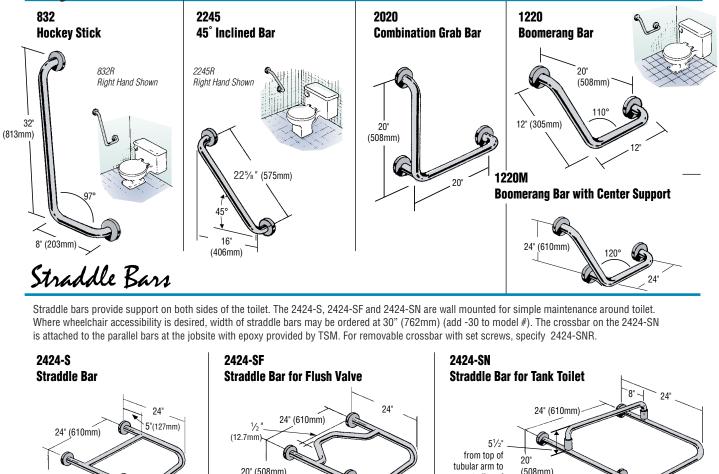

## Toilet Wall-to-Floor Bars

Tollet

ARS

GRAB

3033 & 3033D: These surface-mounted bars utilize outriggers at floor to stabilize. If the bar is on the right when the user is sitting on the toilet, specify right hand. If reverse, specify left. 3033WX: Provides the same function as the 3033 without outrigger at floor; however, the bar has a 4" extension set into a concrete floor. 3033Y: Exceptionally sturdy design allows surface mounting without outrigger or extension. Satin stainless steel tubing and bright chrome-plated brass cover flanges slip over steel liners attached to wall and floor.









These bars are excellent for walls with limited space. Fastener Kits are ordered separately (see page 23).

GRAE

**V** 

D

R

9