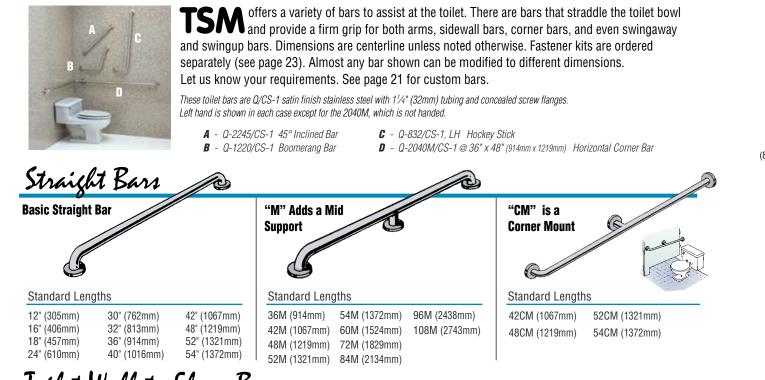

## Toilet Wall-to-Floor Bars

Tollet

ARS

GRAB

3033 & 3033D: These surface-mounted bars utilize outriggers at floor to stabilize. If the bar is on the right when the user is sitting on the toilet, specify right hand. If reverse, specify left. 3033WX: Provides the same function as the 3033 without outrigger at floor; however, the bar has a 4" extension set into a concrete floor. 3033Y: Exceptionally sturdy design allows surface mounting without outrigger or extension. Satin stainless steel tubing and bright chrome-plated brass cover flanges slip over steel liners attached to wall and floor.









These bars are excellent for walls with limited space. Fastener Kits are ordered separately (see page 23).

GRAE

**V** 

D

R

9