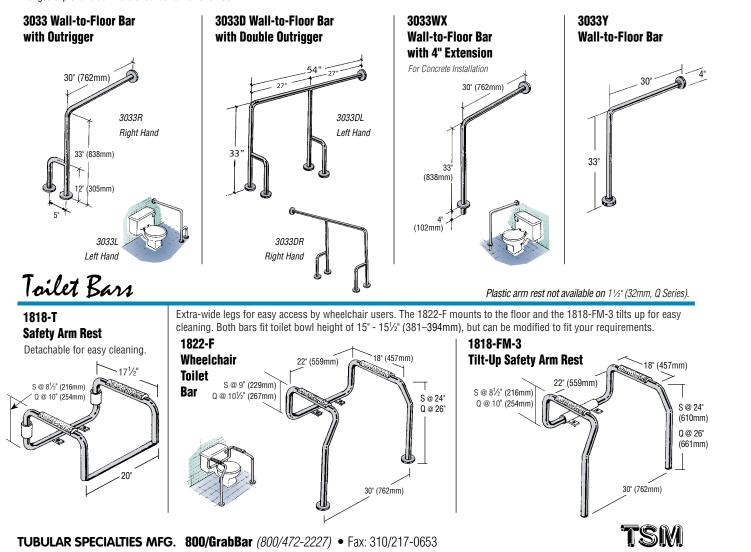

## Toilet Wall-to-Floor Bars

Tollet

ARS

GRAB

3033 & 3033D: These surface-mounted bars utilize outriggers at floor to stabilize. If the bar is on the right when the user is sitting on the toilet, specify right hand. If reverse, specify left. 3033WX: Provides the same function as the 3033 without outrigger at floor; however, the bar has a 4" extension set into a concrete floor. 3033Y: Exceptionally sturdy design allows surface mounting without outrigger or extension. Satin stainless steel tubing and bright chrome-plated brass cover flanges slip over steel liners attached to wall and floor.

These bars are excellent for walls with limited space. Fastener Kits are ordered separately (see page 23).

GRAE

**V** 

D

R

9