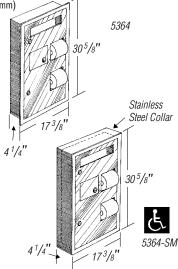

## 5364

## Seat Cover & TP Dispenser with Sanitary Disposal

For end wall installation. Dispenses two rolls of toilet paper and 1,000 paper toilet seat covers.

**Rough Wall Opening:**  $16^{\circ} \times 29 \frac{1}{4^{\circ}} \times 4 \frac{1}{4^{\circ}}$  (405 x 745 x 110mm) **Suggested Mounting Height:** 30° from bottom of unit to floor; Barrier-Free, 15° (760 & 380mm)

#### 5364-SM Surface Mounted

Similar to 5364, but with stainless steel collar for surface mounting. Suggested Mounting Height: