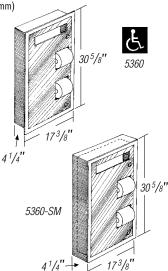

# Seat Cover & TP Dispenser

For end wall installation. Dispenses two rolls of toilet paper and 1,000 paper toilet seat covers. Wall Opening:  $16" \times 29 \frac{1}{4}" \times 4 \frac{1}{4}"$  (405 x 745 x 110mm) Suggested Mounting Height: 30" from bottom of unit to floor; Barrier-Free, 15" (760 & 380mm)

## 5360-SM Surface Mounted

Similar to 5360, but with stainless steel collar for surface mounting. Suggested Mounting Height:

30" from bottom of unit to floor (760mm)