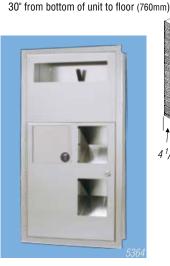

## 5364

## Seat Cover & TP Dispenser with Sanitary Disposal

For end wall installation. Dispenses two rolls of toilet paper and 1,000 paper toilet seat covers.

**Rough Wall Opening:**  $16^{\circ} \times 29 \frac{1}{4^{\circ}} \times 4 \frac{1}{4^{\circ}}$  (405 x 745 x 110mm) **Suggested Mounting Height:** 30° from bottom of unit to floor; Barrier-Free, 15° (760 & 380mm)