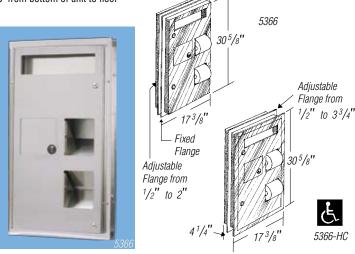

## 5366

## Seat Cover & TP Dispenser with Sanitary Disposal, Dual Access

Mounts through partition. Both sides are usable but serviced from one side. Dispenses four rolls of toilet paper and 1,000 paper toilet seat covers. **Partition Opening:**  $15^{1/2"} \times 28^{7/8"}$  (395 x 735mm) **Suggested Mounting Height:** 30" from bottom of unit to floor (760mm)

#### 5366-HC Dual-Access HC

Similar to 5366, but one side mounts flush to partition of barrier-free side to allow for grab bar. **Suggested Mounting Height:** 15" from bottom of unit to floor  $4^{1/4''}$ 