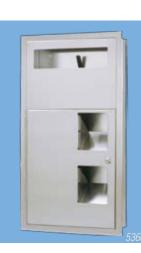

## 5364

## Seat Cover & TP Dispenser with Sanitary Disposal

For end wall installation. Dispenses two rolls of toilet paper and 1,000 paper toilet seat covers.

**Rough Wall Opening:**  $16^{\circ} \times 29 \frac{1}{4^{\circ}} \times 4 \frac{1}{4^{\circ}}$  (405 x 745 x 110mm) **Suggested Mounting Height:** 30° from bottom of unit to floor; Barrier-Free, 15° (760 & 380mm)