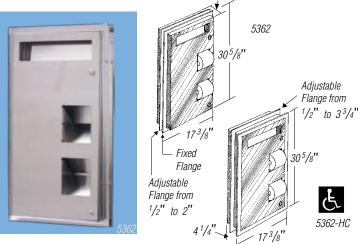

## 5362

ombination toilet paper and seat cover dispensers with sanitary disposals meet barrier-free accessibility guidelines. The toilet dispensers accommodate  $5^{1/4''}$  (135 mm) diameter, 1800 sheet rolls with theft-resistant spindles included. Partition-mounted units serving two compartments have adjustable flanges accommodating partitions from 1/2'' to  $3^{3/4''}$  thick.

## Seat Cover & TP Dispenser, Dual Access

Mounts centered through partition. Dispenses four rolls of toilet paper and 1,000 paper toilet seat covers. **Partition Opening:**  $15^{1/2}$ " x  $28^{7}/8$ " (395 x 735mm)

Suggested Mounting Height: 30" from bottom of unit to floor (760mm)

## 5362-HC Dual-Access HC

Similar to 5362, but one side mounts flush to partition of barrier-free side to allow for grab bar. Both sides are usable but serviced from one side. **Suggested Mounting Height:** 

15" from bottom of unit to floor (380mm)