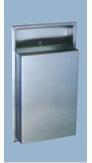

#### 5210-H-15

# **Recessed Roll Paper Towel Dispenser** and Waste Receptacle

Dispenses rolls 8" or 9" wide (205-230 mm) 800 feet long in preset lengths:  $2^{1}/2^{"}$ , 4" or 5" per stroke (65, 100 or 125 mm).

Removable waste receptacle is 15 gallons (57 L).

#### Wall Opening:

 $15\frac{3}{4}$ " X  $54\frac{1}{2}$ " X  $10\frac{1}{4}$ " (400 x 1384 x 260 mm)

#### **Suggested Mounting Height:**

20" from bottom of unit to floor; barrier-free, 6" (510 & 150 mm).

Not Shown:

5210-H-15-S6

Model 5210-H-15 with stainless steel collar for semi-recessing in 4" (102 mm) walls.