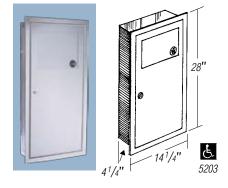

## 5203 **Recessed Waste Receptacle**

Self-closing panel covers receptacle opening. Removable stainless steel waste container. Capacity: 3 gallon (11.4 L).

#### Wall Opening:

12 3/4" x 26 1/2" x 4 1/4" (324 x 673 x 108 mm)

#### Suggested Mounting Height:

20" from bottom of unit to floor; barrier-free, 18" (510 & 460 mm).