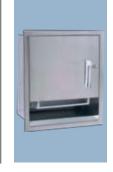

#### 5210-P-14

## **Semi-Recessed Roll Paper Towel Dispenser** and Waste Receptacle

Dispenses rolls 8" or 9" wide (205-230 mm) 800 feet long in preset lengths: 21/2", 4" or 5" per stroke (65, 100 or 125 mm). Removable waste receptacle is 14 gallons (53 L)...

**Wall Opening:**  $15\sqrt[3]{4}$ " x  $54\sqrt[1]{2}$ " x  $4\sqrt[1]{4}$ " (400 x 1384 x 110 mm)

#### Suggested Mounting Height:

16" from bottom of unit to floor; barrier-free, barrier-free wheelchair accessible side reach, 4" (405 & 102 mm)

Not Shown:

5210-P-14-S4 Model 5210-P-14 with stainless steel collar for surface mounting.