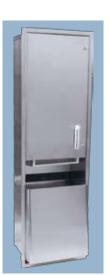

#### 5210-H-15

# **Recessed Roll Paper Towel Dispenser** and Waste Receptacle

Dispenses rolls 8" or 9" wide (205-230 mm) 800 feet long in preset lengths:  $2^{1}/2^{"}$ , 4" or 5" per stroke (65, 100 or 125 mm).

Removable waste receptacle is 15 gallons (57 L).

#### Wall Opening:

 $15\frac{3}{4}$ " X  $54\frac{1}{2}$ " X  $10\frac{1}{4}$ " (400 x 1384 x 260 mm)

#### **Suggested Mounting Height:**

20" from bottom of unit to floor; barrier-free, 6" (510 & 150 mm).

Not Shown:

5210-H-15-S6

Model 5210-H-15 with stainless steel collar for semi-recessing in 4" (102 mm) walls.