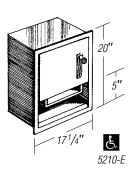

# 5210-E

# **Recessed Roll Paper Towel Dispenser**

Dispenses rolls 8" or 9" wide (205-230 mm) 800 feet long in preset lengths: 21/2", 4" or 5" per stroke (65, 100 or 125 mm).

# Wall Opening:

15 <sup>3</sup>/<sub>4</sub>" x 18 <sup>1</sup>/<sub>2</sub>" x 9 <sup>5</sup>/<sub>8</sub>" (400 x 470 x 245mm)

Not Shown

**5210-E-S6** - Model 5210-E with stainless steel collar for semi-recessing in 4" walls (102 mm).