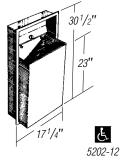

# 5202-12 **Recessed Waste Receptacle**

Removable 12 gallon (46 L) receptacle locks into cabinet. 4" Projection / 4" Recess.

## Wall Opening:

15<sup>3</sup>/<sub>4</sub>" X 29" X 4 <sup>1</sup>/<sub>4</sub>" (400 x 740 x 108mm)

### **Suggested Mounting Height:**

12" from bottom of unit to floor (305mm).

Not Shown:

5202-D-12

- Model 5202-12 with <sup>1</sup>/2" Projection and 7 1/2" Recess

5202-12-S4 -

Model 5202-12 with stainless steel collar for surface mounting.