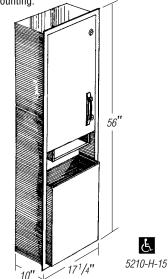

#### 5210-H-15

# **Recessed Roll Paper Towel Dispenser** and Waste Receptacle

Dispenses rolls 8" or 9" wide (205-230 mm) 800 feet long in preset lengths:  $2^{1}/2^{"}$ , 4" or 5" per stroke (65, 100 or 125 mm).

Removable waste receptacle is 15 gallons (57 L).

#### Wall Opening:

 $15\frac{3}{4}$ " X  $54\frac{1}{2}$ " X  $10\frac{1}{4}$ " (400 x 1384 x 260 mm)

#### **Suggested Mounting Height:**

20" from bottom of unit to floor; barrier-free, 6" (510 & 150 mm).

Not Shown:

5210-H-15-S6

Model 5210-H-15 with stainless steel collar for semi-recessing in 4" (102 mm) walls.