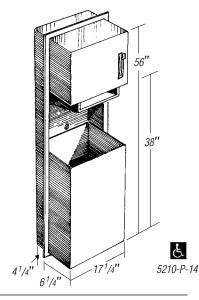

#### 5210-P-14

## **Semi-Recessed Roll Paper Towel Dispenser** and Waste Receptacle

Dispenses rolls 8" or 9" wide (205-230 mm) 800 feet long in preset lengths: 21/2", 4" or 5" per stroke (65, 100 or 125 mm). Removable waste receptacle is 14 gallons (53 L)...

**Wall Opening:**  $15\sqrt[3]{4}$ " x  $54\sqrt[1]{2}$ " x  $4\sqrt[1]{4}$ " (400 x 1384 x 110 mm)

#### Suggested Mounting Height:

16" from bottom of unit to floor; barrier-free, barrier-free wheelchair accessible side reach, 4" (405 & 102 mm)

Not Shown:

5210-P-14-S4 Model 5210-P-14 with stainless steel collar for surface mounting.