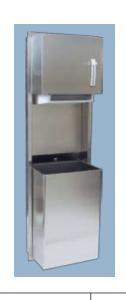

#### 5210-P-14

## **Semi-Recessed Roll Paper Towel Dispenser** and Waste Receptacle

Dispenses rolls 8" or 9" wide (205-230 mm) 800 feet long in preset lengths: 21/2", 4" or 5" per stroke (65, 100 or 125 mm). Removable waste receptacle is 14 gallons (53 L)...

**Wall Opening:**  $15\sqrt[3]{4}$ " x  $54\sqrt[1]{2}$ " x  $4\sqrt[1]{4}$ " (400 x 1384 x 110 mm)

#### Suggested Mounting Height:

16" from bottom of unit to floor; barrier-free, barrier-free wheelchair accessible side reach, 4" (405 & 102 mm)

Not Shown:

5210-P-14-S4 Model 5210-P-14 with stainless steel collar for surface mounting.