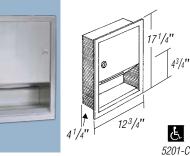

### 5201-C Recessed Paper Towel Dispenser

Capacity: 350 C-fold or 500 multi-fold paper towels. Petite model for low-traffic washrooms.

Wall Opening: 11<sup>1</sup>/<sub>4</sub>" x 15<sup>3</sup>/<sub>4</sub>" x 4<sup>1</sup>/<sub>4</sub>" (290 x 400 x 108 mm)

Suggested Mounting Height:

48" from bottom of unit to floor; barrier-free, 35" (1220 & 890mm).

Not Shown:

5201-C-S4 - N

Model 5201-C with stainless steel collar for surface mounting.

TUBULAR SPECIALTIES MFG. 800/GrabBar (800/472-2227) • Fax: 310/217-0653