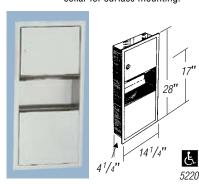

# Recessed Paper Towel Dispenser and Waste Receptacle

Capacity: 350 C-fold or 475 multi-fold paper towels with removable 2 gallon waste receptacle (7.6 L). Wall Opening:

 $12\frac{3}{4}$ " x  $26\frac{1}{2}$ " x  $4\frac{1}{4}$ " (324 x 673 x 108 mm)

**Suggested Mounting Height:** 36" from bottom of unit to floor; barrier-free, 24<sup>"</sup> (915 & 610 mm).