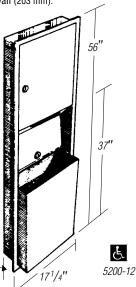

## Semi-Recessed Paper Towel Dispenser & Waste Receptacle, 4" Deep

Capacity: 600 C-fold or 800 multi-fold paper towels with removable receptacle that locks into cabinet. 12 gallon capacity.

Wall Opening:  $15^{3/4}$  x  $54^{1/2}$  x  $4^{1/4}$  (400 x 1384 x 108 mm)

Suggested Mounting Height:

16" from bottom of unit to floor; barrier-free, 4" (406 & 102mm).

Not Shown:

TOWEL/WASTE UNIT

- 5200-12-S2 Model 5200-12 with stainless steel collar for semi-recess in 2" wall (50 mm). 12 gallon.
- **5200-12-S4** Model 5200-12 with stainless steel collar for surface mounting. 12 gallon.
- 5200-18 Model 5200-12 with 18 gallon receptacle; projects 8" from wall (203 mm).