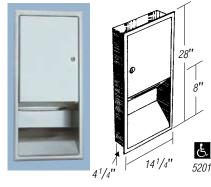

### 5201 Recessed Paper Towel Dispenser

Capacity: 600 C-fold or 800 multi-fold paper towels.

Wall Opening:

12<sup>3</sup>⁄<sub>4</sub>" x 26<sup>1</sup>⁄<sub>2</sub>" x 4<sup>1</sup>⁄<sub>4</sub>" (324 x 673 x 108 mm)

**Suggested Mounting Height:** 48" from bottom of unit to floor; barrier-free, 32" (1220 & 810 mm).

#### Not Shown:

22 Gauge type 304 stainless steel satin finish unless otherwise noted. Doors have full length stainless steel piano hinges and tumbler locks.