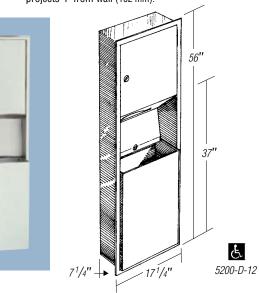

## 5200-D-12

### Recessed Paper Towel Dispenser & Waste Receptacle, 7" Deep

Capacity: 600 C-fold, 800 multi-fold or 1,100 single-fold paper towels with removable receptacle that locks into cabinet. 12 gallon capacity.

**Wall Opening:**  $15^{3}/_{4}^{*} \times 54^{1}/_{2}^{*} \times 7^{1}/_{4}^{*}$  (400 x 1384 x 184 mm) **Suggested Mounting Height:** 

16" from bottom of unit to floor; barrier-free, 4" (406 & 102mm).

### Not Shown:

| 5200-D-12-S4 -     | Model 5200-D-12 with stainless steel collar for semi-recess in 4" wall (102 mm). 12 gallon. |
|--------------------|---------------------------------------------------------------------------------------------|
| 5200-D-12-S7 -     | Model 5200-D-12 with stainless steel collar for surface mounting. 12 gallon.                |
| <b>5200-D-18</b> - | Model 5200-D-12 with 18 gallon receptacle; projects 4" from wall (102 mm).                  |