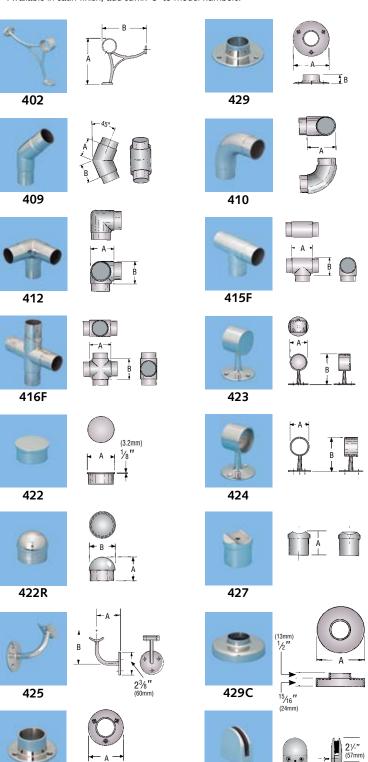

## CTAINILECC CTEEL CEDIEC AND COMPONIENT MODEL NILIMPEDC

| STAINLESS STEEL SERIES 4  Description                                                                                                                                                    | 1½" O.D.           | Α                                                  | В                                               | 2" O.D.                         | Α                                            | В                |
|------------------------------------------------------------------------------------------------------------------------------------------------------------------------------------------|--------------------|----------------------------------------------------|-------------------------------------------------|---------------------------------|----------------------------------------------|------------------|
| 106 Tubing<br>18 gauge (1.2mm). 20' (610cm)<br>maximum length. Can be custom cut.                                                                                                        | H-106(49)/<br>600G |                                                    |                                                 | T-106(49)/<br>600G              |                                              |                  |
| <b>402 Bar Wall/Floor Bracket</b> Fastens to wall with two surface mounted screw holes; the other leg rests on the floor but is not screwed into it. Tubing fits inside circular sleeve. | H-402              | 63/8"<br>(162mm)                                   | 73/8"<br>(187mm)                                | T-402                           | 7"<br>(178mm)                                | 7½"<br>(181mm)   |
| 409 Flush Angle @ 135°<br>Angle ends fit inside tubing.                                                                                                                                  | H-409              | 1¼"<br>(32mm)                                      | 1¼"                                             | T-409                           | 2"<br>(51mm)                                 | 2"               |
| <b>410 Flush Elbow, Rounded</b> Elbow ends fit inside tubing.                                                                                                                            |                    | H-410<br>(70mm)                                    | 2¾"                                             |                                 | BT-410<br>(76mm)                             | 3"               |
| <b>412 Flush Elbow Side Outlet</b> Elbow ends fit inside tubing.                                                                                                                         | H-412              | 17/8"<br>(48mm)                                    | 17/8"                                           | T-412                           | 21/4"<br>(57mm)                              | 21⁄4"            |
| <b>415F Flush Tee</b> Tee ends fit inside tubing.                                                                                                                                        | H-415F             | <b>1</b> <sup>15</sup> / <sub>16</sub> " (49mm)    | 1¾"<br>(45mm)                                   | T-415F                          | 2 <sup>7</sup> / <sub>16</sub> "<br>(62mm)   | 21/4"<br>(57mm)  |
| <b>416F Flush Cross</b> Cross ends fit inside tubing.                                                                                                                                    | H-416F             | <b>1</b> <sup>15</sup> / <sub>16</sub> "<br>(49mm) | <b>1</b> <sup>15</sup> / <sub>16</sub> " (49mm) | T-416F                          | 2½"<br>(64mm)                                | 2½"<br>(64mm)    |
| <b>422 Flat End Cap</b> End cap fits inside tubing.                                                                                                                                      | H-422              | 1½"<br>(38mm)                                      |                                                 | T-422                           | 2"<br>(51mm)                                 |                  |
| <b>422R Dome End Cap, Flush</b><br>End cap fits inside tubing.                                                                                                                           | H-422R             | 1½"<br>(38mm)                                      | 1½"                                             | T-422R                          | 1¾"<br>(45mm)                                | 2"<br>(51mm)     |
| <b>423 End Post</b> Tubing fits inside end post. Companion to 424.                                                                                                                       | H-423              | 1¾"<br>(45mm)                                      | 31/4"<br>(83mm)                                 | T-423                           | 21/4"<br>(57mm)                              | 43/8"<br>(112mm) |
| <b>424 Center Post</b> Has two surface mounted screw holes. Tubing fits inside circular sleeve.                                                                                          | H- 424             | 1¾"<br>(45mm)                                      | 31/4"<br>(83mm)                                 | T-424                           | 21/4"<br>(57mm)                              | 43/8"<br>(111mm) |
| 425 Wall Saddle Bracket Fastens to wall with three surface mounted screw holes. Tubing attaches to bracket with set screws provided by TSM.                                              | H- 425             | 25/8"<br>(67mm)                                    | 3"<br>(76mm)                                    | T-425                           | 25/8"<br>(67mm)                              | 33/8"<br>(92mm)  |
| <b>427 90° Tee Former</b> Used to create proper angle on stair fitting (can be used from 90° to 180° A = 11/2" for H & 13/4" for T (38 &                                                 | ) and attac        | ition ad<br>h with n                               | apter at<br>nachine                             | T-427<br>angle red<br>screws pr | quired o<br>ovided l                         | n ball<br>by TSM |
| <b>428 Wall Flange</b> Tubing fits inside flange. To secure connection, apply adhesive to inside flange sleeve and insert tubing.                                                        | H-428              | 1½"<br>(29mm)                                      | 3"<br>(76mm)                                    | T-428                           | 1½"<br>(32mm)                                | 4"<br>(102mm)    |
| <b>429 Floor Flange</b> Tubing fits inside flange. To secure To secure connection, apply adhesive to inside flange sleeve and insert tubing.                                             | H-429              | 11/8"<br>(29mm)                                    | 4"<br>(102mm)                                   | T-429                           | 1½"<br>(38mm)                                | 5"<br>(127mm)    |
| <b>429C Floor Cover Plate</b> Decorative flange.                                                                                                                                         | H-429C             | 4"<br>(102mm)                                      |                                                 | T-429C                          | 4 <sup>15</sup> / <sub>16</sub> "<br>(125mm) |                  |
|                                                                                                                                                                                          |                    |                                                    |                                                 |                                 |                                              |                  |